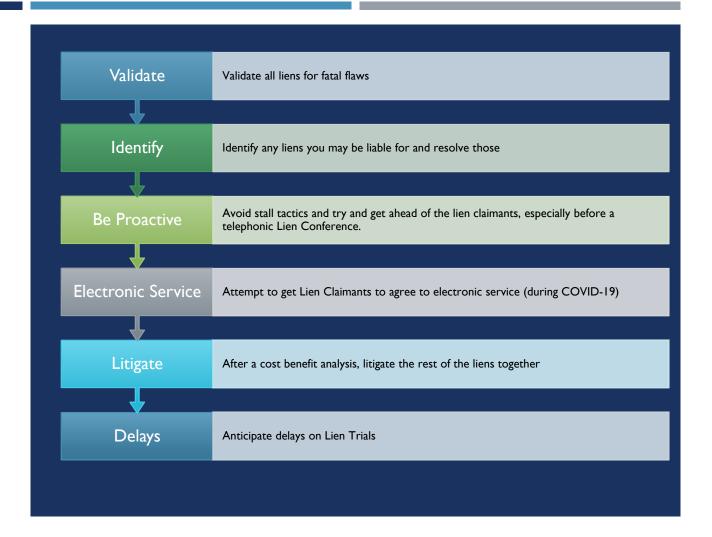

#### LIEN LITIGATION – TIPS FOR EFFICIENT LITIGATION

- Preparation is key!
  - Utilize the WCAB <u>Court Calendar</u> to confirm your Lien Conference is one of the "three per session"
  - Contact all parties and confirm telephonic appearance
  - Confirm all parties received discovery
  - Come to an agreed upon disposition
    - OTOC
    - Continuance
    - Set for Lien Trial expect delays as LT are not\*
  - Pre-fill the PTCS via email with all parties included\*

\*WCJ are currently instructed to not allow Lien Trials to be set  $\ensuremath{\mathfrak{S}}$ 

Outweigh the cost of continued delays in litigation vs resolving the lien

Lien Trials can be complex and will be difficult to handle telephonically

LIEN LITIGATION – COST BENEFIT ANALYSIS