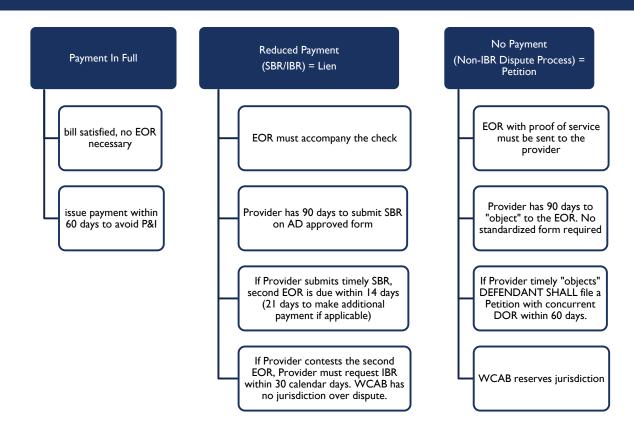

- We tend to conflate "medlegal" with "non-IBR."
- They are two separate processes.
- It diverges at the point of Defendant's partial payment vs. nonpayment.

The first opportunity for objection to the petition is as to whether or not the Non-IBR petition is proper on grounds that, either, it is:

- I) not based on medlegal services; or:
- 2) is based on a fee dispute, subject to SBR/IBR.

AMLS is <u>recommending</u> the following process for all Medical-Legal bills:

- All Medical-Legal bills (ML medical appointments, legal interpreting, vocational rehabilitation experts, and copy service expenses) require an Explanation of Review (EOR) within 60 days of receipt of the bill.
- When the claims administrator receives the medical-legal bill, they will either:
  - Issue payment in full (satisfying claim); or
  - Issue partial/fee schedule payment; or
  - Issue no payment.

Failure by provider to follow the timelines and form requirements deems the bill satisfied.

Failure by defendant to follow the timelines and for requirements opens them up to attorney fees, sanctions, and costly litigation.