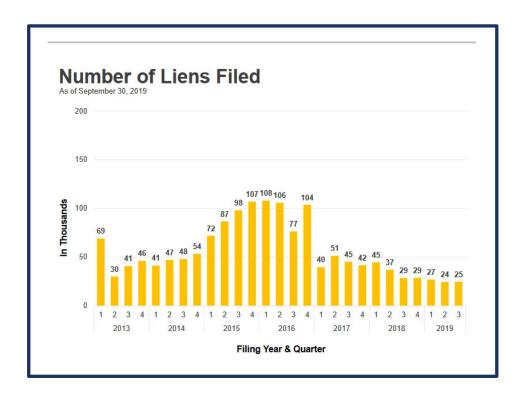

#### **FUTURE OF LIENS**

- According to the WCIRB "the number of liens filed in the first three quarters of 2019 are more than 60% below pre-SB 1160 and AB 1244 levels"
- The report for the end of the year has been delayed due to COVID-19
- We utilized data from our proprietary lien software to complete the following slides